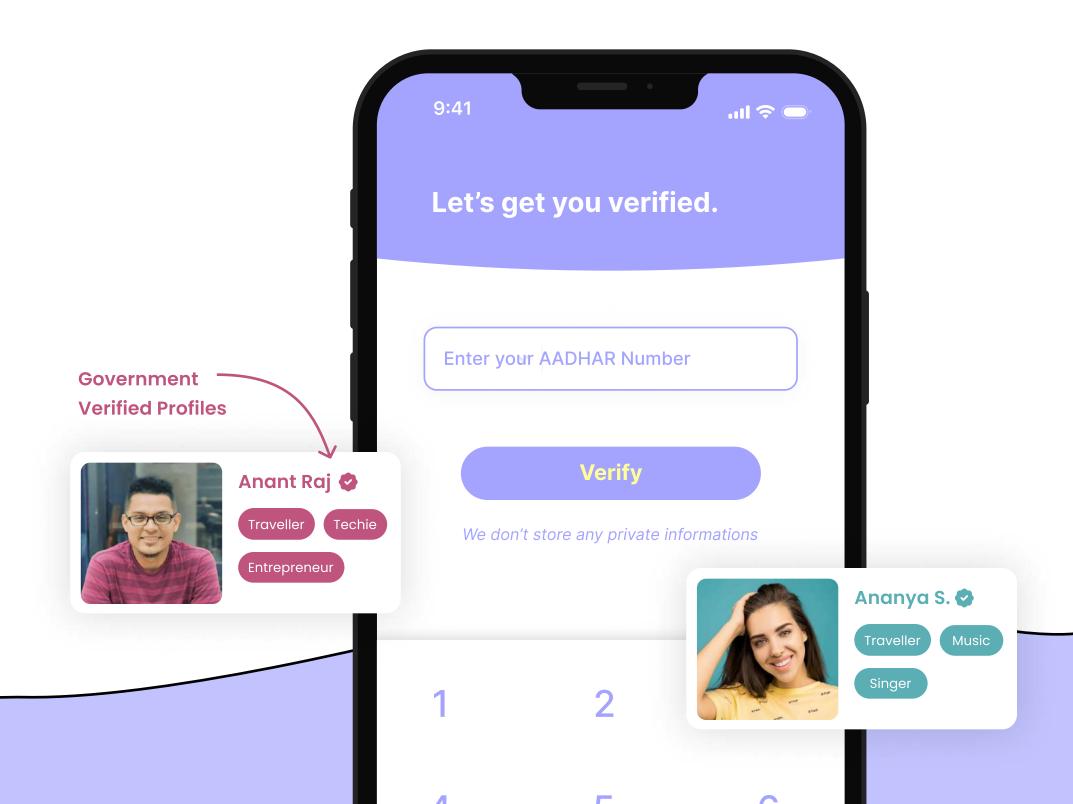

### SoulPal > USP

At SoulPal, we took the **authenticity and securit**y to a whole new level. We understand how frustrating it can be to encounter fake or **fraudulent profiles** on social apps.

That's why we've implemented a **stringent government ID verification** process to ensure that all our users are genuine and trustworthy. With Soulpal, you can rest assured that the profiles you see are real people who have verified their identity with official government ID documents.

It's verification process uses the latest facial recognition and OCR technology to ensure accuracy and prevent fraud.