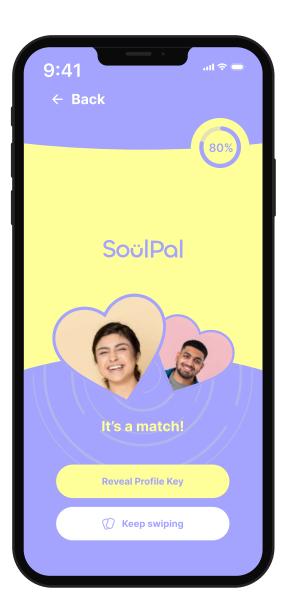

## **About**

**Introducing "Soulpal"**, a unique and secure social platform that allows mature individuals to connect with likeminded people. Soulpal sets itself apart by providing a safe and reliable platform that requires users to **verify their identity with government ID proof**.

This added layer of security ensures that users can confidently connect with real people and build meaningful relationships. Soulpal is designed for those who are serious about finding a lasting relationship and offers a refreshing alternative to traditional dating apps. Whether you're new to town, looking to expand your social circle, or searching for a special someone, Soulpal has everything you need to connect with people who share your interests and values.