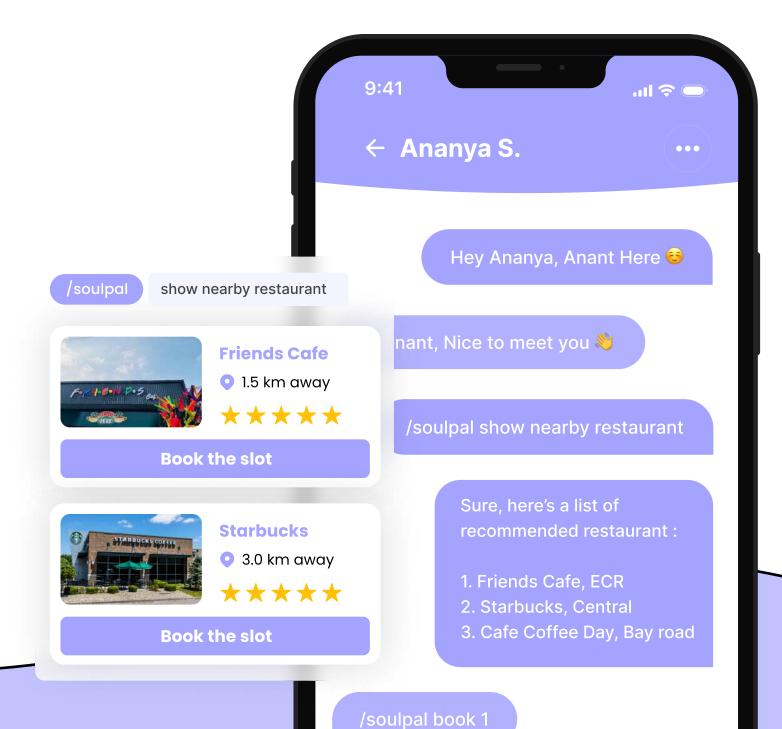

# Challenges > User engagement

To keep our users engaged with Soulpal, we integrated AI technology and added default prompts that showcase fun places to visit, such as restaurants, pubs, movie theaters, libraries, and more. This user-friendly prompt format adds stickiness to our platform and encourages users to discover new places and plan dates.

/soulpal

Ask Al about nearby places / bars / theatres

This attractive and engaging interface will always encourages users to use the app regularly and facilitates social interactions.