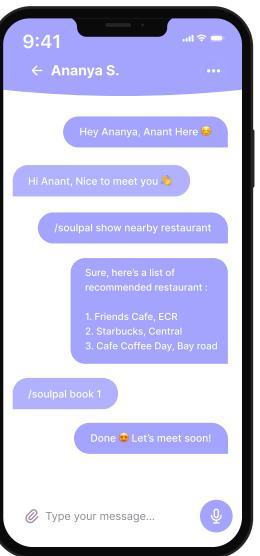

# Challenges > User engagement

To keep our users engaged with Soulpal, we integrated AI technology and added default prompts that showcase fun places to visit, such as restaurants, pubs, movie theaters, libraries, and more. This user-friendly prompt format adds stickiness to our platform and encourages users to discover new places and plan dates.

/soulpal

Ask Al about nearby places / bars / theatres

This attractive and engaging interface will always encourages users to use the app regularly and facilitates social interactions.